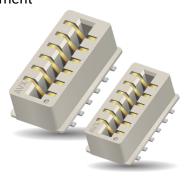

# VERTICAL DUAL ROW TOP ENTRY CARD EDGE 9159-650

# **BASIC OVERVIEW**

The KYOCERA AVX vertical card edge connector was originally designed for perpendicular Board-to-Board as single row contacts connection, but now KYOCERA AVX Interconnect is expanding with dual row version to fill the gap in the market.