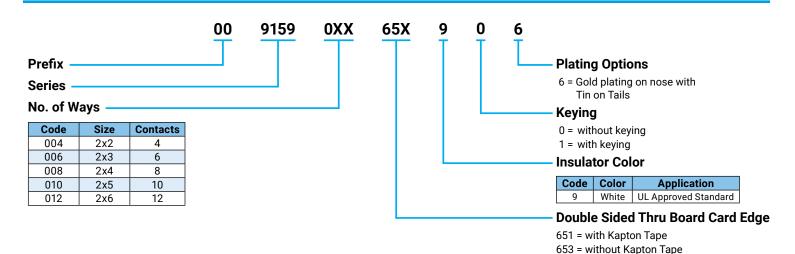

per
- > Durability: 10 cycles
- > Temperature: -40°C to +125°C

# **BASIC OVERVIEW**

The KYOCERA AVX vertical card edge connector was originally designed for perpendicular Board-to-Board as single row contacts connection, but now KYOCERA AVX Interconnect is expanding with dual row version to fill the gap in the market.

# **APPLICATIONS**

- > Industrial
- Lighting
- > Automotive

## TOP SELLING POINTS

- Smaller Size
- High Integrity Conections in Harsh Weather
- Version with Polarization Key
- Kapton Tape Version for Pick and Place Robotic Placement



## **KEY SPECIFICATIONS**

- Low Profile
- Small Footprint
- Low Insertion Loss
- High Rejection Out of Band
- Great Performance Repeatability Lot-to-Lot













# VERTICAL DUAL ROW TOP ENTRY CARD EDGE 9159-650

## **HOW TO ORDER**



# FAQ'S

# Q: How is guaranteed correct insertion of mating PCB?

A: Use version with polarization where the mating PCB layout is modified to form a key, to avoid wrong insertion to the connector.

# Q: Is it suitable for automotive applications?

A: Compare customer qualification requirements with Product specification. KYOCERA AVX team is ready to discuss additional testing for application.

### Q: Is available different plating and number of positions?

A: Not as standard, you can ask for special solution.



### NORTH AMERICA

Joe Falcone Director Global Marketing TEL: +1-864-228-3460

### **EUROPE**

Jiri Vojacek Product Manager TEL: +420-575-757-564

### **ASIA**

Cindy Cheng Product Manager TEL: +86-159-8677-0907 Cindy Cheng@kyocera-ayx.com

#### **JAPAN**

Atsushi Matsuo Field Ap