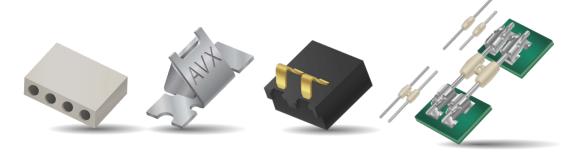

TURES**

- Interior Snapshots allows users to virtually enter and navigate through the selected interiors.
- Seven Market Segment Buttons Lighting, Industrial Handheld Devices, Smart Grid, Commercial Building,
   Transportation, Medical, and Industrial Machines and Controls
- ► Menu organized by connection style board-to-board, wire-to-board, and wire-to-wire and featuring direct links to interactive, animated, and annotated digital, 3-D product renderings

## **CONTACTS**

## **North America**

Joe Falcone

Product Manager
Joe.Falcone@Kyocera-AVX.com

## **Europe**

Jiri Vojacek

Product Manager
Jiri.Vojacek@Kyocera-AVX.com
+420 575 757 564

## Asia

**Nick Lee** 

Product Manager Nick.Lee@Kyocera-AVX.com 886 2 81786262

## **PRODUCTS**

- Wire-to-Board
- ▶ Wire-to-Wire
- Board-to-Board



## KYOCERA AVX INTERACTIVE 3D MAP

Each of the seven market segment buttons in the color-coded navigation menu corresponds to a colored dot on the digitally rendered hospital to provide some visual context, and hovering over a selection (e.g., Smart Grid) causes application examples (e.g., Sensors, Meters, Monitoring, Communication, Energy Storage) to pop up onscreen.



## MARKET SEGMENTS



## **MEDICAL**

**Patient Monitoring** Portable Devices **Record Systems** Test Euiptment **Position Control** 



## **SMART GRID**

Sensors Meters Monitoring Communication **Energy Storage** 



Street Lighting Indoor Strip Lighting Power Lighting Signal Lighting Led Drivers



## COMMERCIAL BUILDING

**Security Detectors** Fire Sensors **Lighting Controls** Smoke Detectros **Door Sensors** 



##