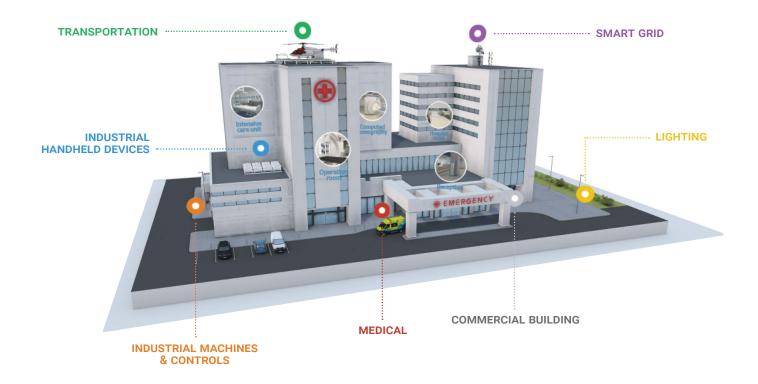

## KYOCERA AVX INTERACTIVE 3D MAP

Each of the seven market segment buttons in the color-coded navigation menu corresponds to a colored dot on the digitally rendered hospital to provide some visual context, and hovering over a selection (e.g., Smart Grid) causes application examples (e.g., Sensors, Meters, Monitoring, Communication, Energy Storage) to pop up onscreen.

## MARKET SEGMENTS

## **MEDICAL**

**Patient Monitoring** Portable Devices **Record Systems** Test Euiptment **Position Control** 

## **SMART GRID**

Sensors Meters Monitoring Communication **Energy Storage** 

Street Lighting Indoor Strip Lighting Power Lighting Signal Lighting Led Drivers

## COMMERCIAL BUILDING

**Security Detectors** Fire Sensors **Lighting Controls** Smoke Detectros **Door Sensors** 

## **INDUSTRIAL MACHINES** & CONTROLS

Motors Drivers Sensors Temperature Motion

## **INDUSTRIAL HANDHELD DEVICES**

**Terminals** Scanners Computers Data Recorders Barcode Readers

## **TRANSPORTATION**

Automotive **Emergency Lighting** Sensors Signaling Elevators

WWW.KYOCERA-AVX.COM