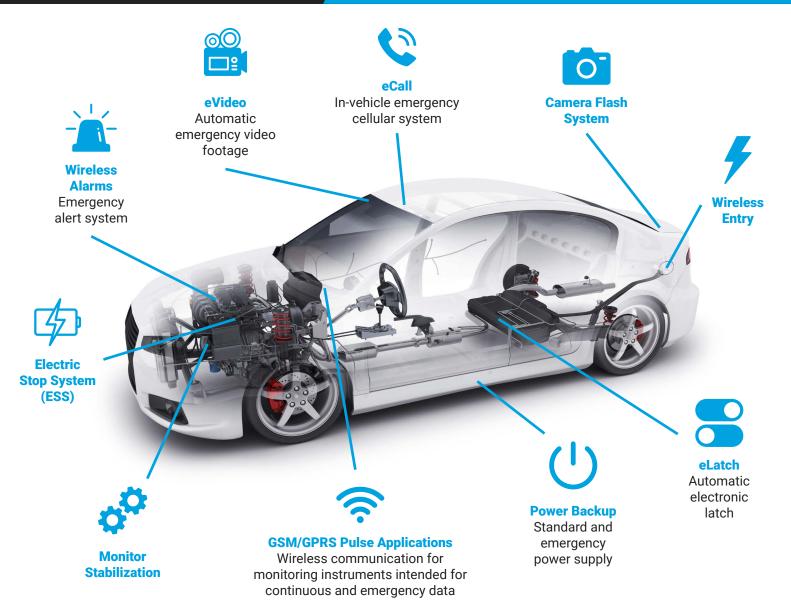

r in conjunction with primary or secondary batteries, they provide extended back up time, longer battery life, and provide instantaneous power pulses as needed. Super capacitors offer great solutions to Hold Up, Energy Hold, and Pulse Power Applications.



SCAN FOR PRODUCT OVERVIEW



**Supercapacitors** store Energy in an electric field and are known as "fast energy storage"

Typical max operation temperature = 65°C

Max operating temperature = 85°C (Special voltage derated condition)

#### FEATURES:

- Cap Values from 10F to 100F
- High Pulse Power Capability
- Low ESR
- Low Leakage Current
- Pass AEC-Q200
  - Available Voltage 2.7V, 3.0V, 5.0V...

# How to Order



For SCM, call Kyocera AVX, North America

**AUTOMOTIVE SUPERCAP** 

**APPLICATIONS** 



#### SUPERCAPACITOR APPLICATION







### **ABOUT KYOCERA AVX**

KYOCERA AVX is a worldwide leading supplier of passive electronic components, connectors, passive and active antennas, sensors and control units. KYOCERA AVX offers a wide range of components manufactured to the highest quality and reliability standards.

Our products include ceramic, solid electrolytic and film capacitors, pulse supercapacitors, varistors, thermistors, filters, inductors, diodes, antennas, connectors, crystals, sensors and control units. Our worldwide manufacturing capability includes facilities located in seventeen countries on four continents, allowing us to continue meeting customer needs on a global basis. KYOCERA AVX is committed to supporting the needs of its customers for applications today and in the future. Together with continuou