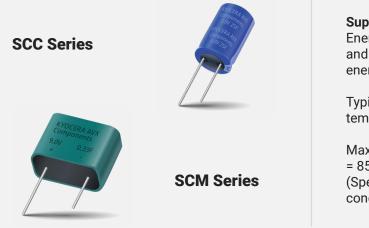

#### SUPERCAPACITORS

## **Basic Overview**

The series of cylindrical electrochemical double-layer capacitors offers excellent pulse power handling characteristics based on the combination of very high capacitance and very low ESR. Used by themselves or in conjunction with primary or secondary batteries, they provide extended back up time, longer battery life, and provide instantaneous power pulses as needed. Super capacitors offer great solutions to Hold Up, Energy Hold, and Pulse Power Applications.

SCAN FOR PRODUCT OVERVIEW

**Supercapacitors** store Energy in an electric field and are known as "fast energy storage"

Typical max operation temperature = 65°C

Max operating temperature = 85°C (Special voltage derated condition)